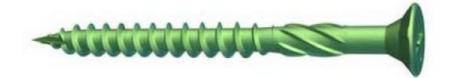

Helix And Thread
Helix Removes Debris
And A 40<sup>o</sup> Deep Single Thread
Provides A Secure Fixing With High
Pull Out Resistance

25<sup>o</sup>Sharp Point For Ease Of Penetration

**Driver Bit Included In Tub** 

Finish: Organic Green - Organic Brown - A2 Stainless Steel

INFORMATION AND DRAWINGS PROVIDED ARE FOR REFERENCE ONLY