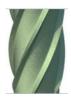

Helix And Thread
Helix Removes Debris
And A 40<sup>o</sup> Deep Single Thread
Provides A Secure Fixing With High
Pull Out Resistance

25<sup>o</sup>Sharp Point For Ease Of Penetration

**Driver Bit Included In Tub** 