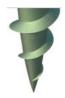

Helix And Thread
Helix Removes Debris
And A 40<sup>o</sup> Deep Single Thread
Provides A Secure Fixing With High
Pull Out Resistance

25<sup>o</sup>Sharp Point For Ease Of Penetration

**Driver Bit Included In Tub** 